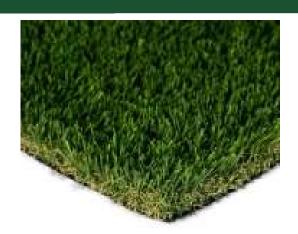

# AZ Designer Series - Pro (75 oz)

- Built with TigerCool™ Technology which reduces turf temperature up to 15%
- IPEMA Certified\*\* reducing G-Max shock, perfect for playgrounds.
- K29 Triple-Layered Non-expansive Backing for greater seam strength

#### **General Features**

Traffic Level: Moderate to Heavy Traffic Applications: Landscape, Commercial **Blade Colors:** Field Green / Clover Green

#### Yarn Characteristics

Type: Monofilament PE with Thatch Composition/Structure: Polyethylene

**Denier**: 10.800 / 5.000

Colors: Field Green / Mid-Olive Green

#### **Turf Characteristics**

Pile/Face Weight: Approximately 75 oz. Pile Height: Approximately 1.75 inches

Machine Gauge: 3/8 inch Thatch Color: Tan & Green