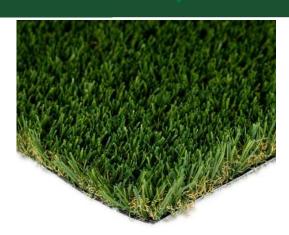

# **AZ MultiSport Fescue**

- Built with TigerCool™ Technology which reduces turf temperatures up to 15%.
- IPEMA Certified reducing G-Max shock, perfect for playgrounds.
- K29 Quadruple-Layered Action Backing for greater seam strength.

#### **General Features**

Traffic Level: Moderate to Heavy Traffic

Applications: Landscape, Playground, Athletic Field

Field Green / Mid-Olive Green **Blade Colors:** 

#### Yarn Characteristics

Type: Monofilament PE with Thatch Composition/Structure: Polyethylene

**Denier**: 10.800 / 5.000

Colors: Field Green / Mid-Olive Green

#### **Turf Characteristics**

Pile/Face Weight: Approximately 55 oz.

Pile Height: Approximately 1 inch

Machine Gauge: 3/8 inch Thatch Color: Tan & Green