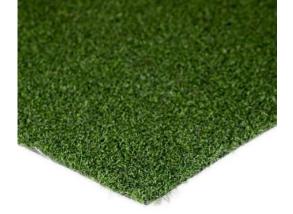

# **AZ Nylon Put 2-Tone**

- Developed with ultimate ball control to provide PGA performance levels to your putting game.
- K29 Triple-Layered Non-expansive Backing for greater seam strength
- PGA Performance Level

## **General Features**

Traffic Level: Applications: Blade Colors:

**Putting Green Putting Green** Lime Green

#### **Turf Characteristics**

Pile/Face Weight: Approximately 36 oz. Pile Height: Approximately 0.50 inches Machine Gauge: 3/8 inch Thatch Color: n/a