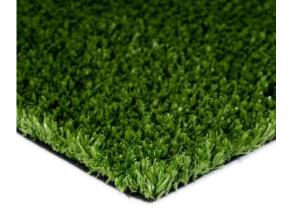

# AZ Pro Putt

- Developed with ultimate ball control to provide PGA performance levels to your putting game.
- K29 Triple-Layered Non-expansive Backing for greater seam strength
- PGA Performance Level

# Main Advantages:

- Designed to truly replicate grass with enhanced recovery
- Heat and frost resistant/UV stabilized
- No harmful environmental effects, Not water soluble
- Non-flammable, ant-acid yard resistant to chemical attack
- Uniquely formulated backing for greater seam strength